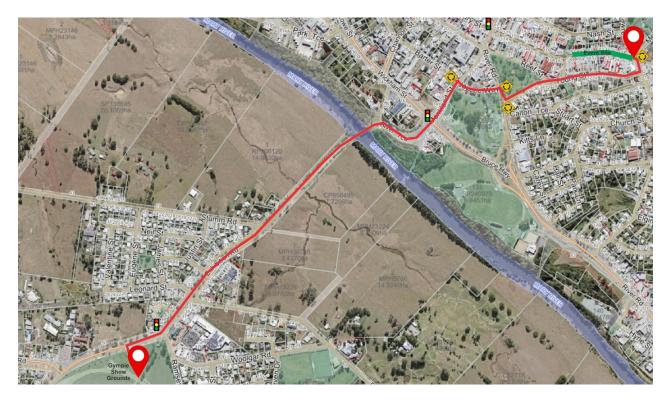

# ARC CREWS ONLY - DIRECTIONS FROM SHOWGROUNDS TO "WHEELS ON MARY" (map below)

When directed by event marshals, proceed to the Service Park (rear) exit onto Exhibition Rd.

- 0.00 Zero tripmeter at gates, then TR into Exhibition Rd.
- 0.12 SO at Traffic lights Continue along Exhibition Rd and cross bridge (Mary River) then move to centre lane
- 1.44 SO at traffic lights (Bruce Highway)
- 1.62 TR @ Roundabout (take 3<sup>rd</sup> exit)
- 1.79 TR @ Roundabout (take 2<sup>nd</sup> exit)
- 1.86 TL @ Roundabout (take 1<sup>st</sup> exit)
- 2.07 SO past Smithfield St
- 2.37 STOP, then TL downhill
- 2.40 TL into Mary Street follow directions as given by event marshals for parking

## DIRECTIONS FROM "WHEELS ON MARY" TO SHOWGROUNDS

Following the "Wheels on Mary" street party"

- 0.00 TL into Smithfield St
- 0.08 TR into Young St
- 0.30 TR @ Roundabout (2<sup>nd</sup> exit)
- 0.36 TL @ Roundabout (1<sup>st</sup> exit)
- 0.51 TL @ Roundabout (1<sup>st</sup> exit)
- 0.67 SO @ traffic lights (Bruce Highway)
- 2.00 SO @ traffic lights
- 2.16 TL into Showgrounds

## **<u>QRC CREWS ONLY</u>** - DIRECTIONS TO/FROM "WHEELS ON MARY"

When directed by event marshals, proceed to the Service Park (rear) exit onto Exhibition Rd.

- 0.00 Zero tripmeter at gates, then TR into Exhibition Rd.
- 0.12 SO at Traffic lights Continue along Exhibition Rd and cross bridge (Mary River) then move to centre lane
- 1.44 SO at traffic lights (Bruce Highway)
- 1.62 SO @ Roundabout (take 2nd exit)
- 1.76 SO @ Roundabout (take 2nd exit)
- 1.84 TR into Mary St follow directions as given by event marshals for parking

# DIRECTIONS FROM "WHEELS ON MARY" TO SHOWGROUNDS

Following the "Wheels on Mary" street party"

- 0.00 TR into Smithfield St
- 0.08 TR into Young St
- 0.30 TR @ Roundabout (2<sup>nd</sup> exit)
- 0.36 TL @ Roundabout (1<sup>st</sup> exit)
- 0.51 TL @ Roundabout (1<sup>st</sup> exit)
- 0.67 SO @ traffic lights (Bruce Highway)
- 2.00 SO @ traffic lights
- 2.16 TL into Showgrounds