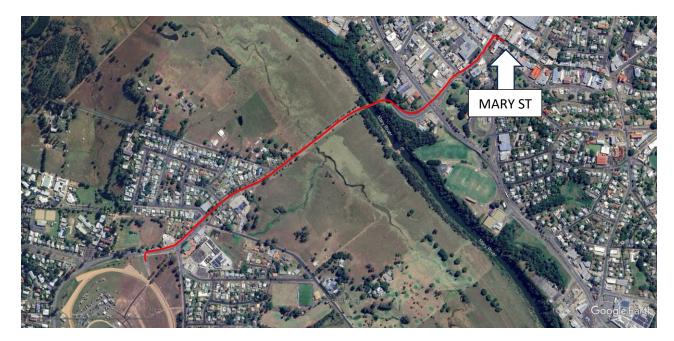

# ARC CREWS ONLY - DIRECTIONS FROM SHOWGROUNDS TO "WHEELS ON MARY" (map below)

When directed by event marshals, proceed to the Service Park (rear) exit onto Exhibition Rd.

- 0.00 Zero tripmeter at gates, then TR into Exhibition Rd.
- 0.12 SO at Traffic lights Continue along Exhibition Rd and cross bridge (Mary River) then move to centre lane
- 1.44 SO at traffic lights (Bruce Highway)
- 1.62 TR @ Roundabout (take 3<sup>rd</sup> exit)
- 1.79 TR @ Roundabout (take 2<sup>nd</sup> exit)
- 1.86 TL @ Roundabout (take 1<sup>st</sup> exit)
- 2.07 SO past Smithfield St
- 2.37 STOP, then TL downhill
- 2.40 TL into Mary Street follow directions as given by event marshals for parking

## **<u>QRC CREWS ONLY</u>** - DIRECTIONS TO/FROM "WHEELS ON MARY"

When directed by event marshals, proceed to the Service Park (rear) exit onto Exhibition Rd.

- 0.00 Zero tripmeter at gates, then TR into Exhibition Rd.
- 0.12 SO at Traffic lights Continue along Exhibition Rd and cross bridge (Mary River) then move to centre lane
- 1.44 SO at traffic lights (Bruce Highway)
- 1.62 SO @ Roundabout (take 2nd exit)
- 1.76 SO @ Roundabout (take 2nd exit)
- 1.84 TR into Mary St follow directions as given by event marshals for parking